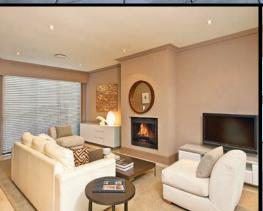

- Level entrance via impressive private security forecourt
- Spacious formal living room (gas fireplace) plus separate formal dining room
- Bespoke kitchen with European appliances plus casual dining area
- $\bullet$  All principal entertaining areas lead to a huge private sunny courtyard garden
- Oversized master bedroom suite with designer bathroom & walk-in robe
- Two additional double bedrooms with walk-in robes & Juliette balconies
- Large designer main bathroom plus downstairs guest powder room
- $\bullet$  Study nook  $\bullet$  Internal access from double garage  $\bullet$  Guest parking
- Prized Northerly aspect, high ceilings, polished limestone floors, ducted reverse cycle air-conditioning, security alarm, abundant storage, pet friendly
- Total area 325sqm approximately