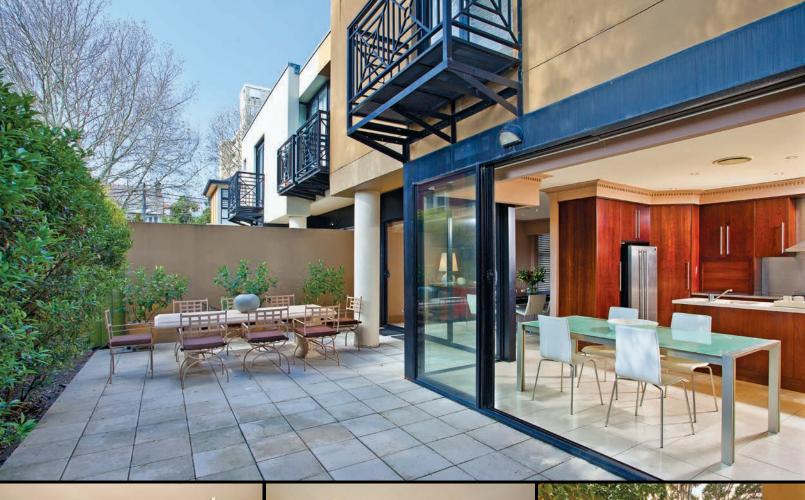

## 'The Pavillion' Residence 3, 64 Ocean Street Woollahra

bedrooms: 3 bathrooms: 2.5 car parking: 2

Nestled in Woollahra's prestigious leafy consular precinct this house sized villa residence is blissfully quiet & private. Hidden from the outside world, this outstanding pet friendly residence showcases executive living on a modern classic scale, offering spacious indoor/outdoor entertaining spaces by acclaimed architects Allen Jack + Cottier & interiors by Garth Barnett Design.

- Level entrance via impressive private security forecourt
- Spacious formal living room (gas fireplace) plus separate formal dining room
- Bespoke kitchen with European appliances plus casual dining area
- $\bullet$  All principal entertaining areas lead to a huge private sunny courtyard garden
- Oversized master bedroom suite with designer bathroom & walk-in robe
- Two additional double bedrooms with walk-in robes & Juliette balconies
- Large designer main bathroom plus downstairs guest powder room
- $\bullet$  Study nook  $\bullet$  Internal access from double garage  $\bullet$  Guest parking
- Prized Northerly aspect, high ceilings, polished limestone floors, ducted reverse cycle air-conditioning, security alarm, abundant storage, pet friendly
- Total area 325sqm approximately