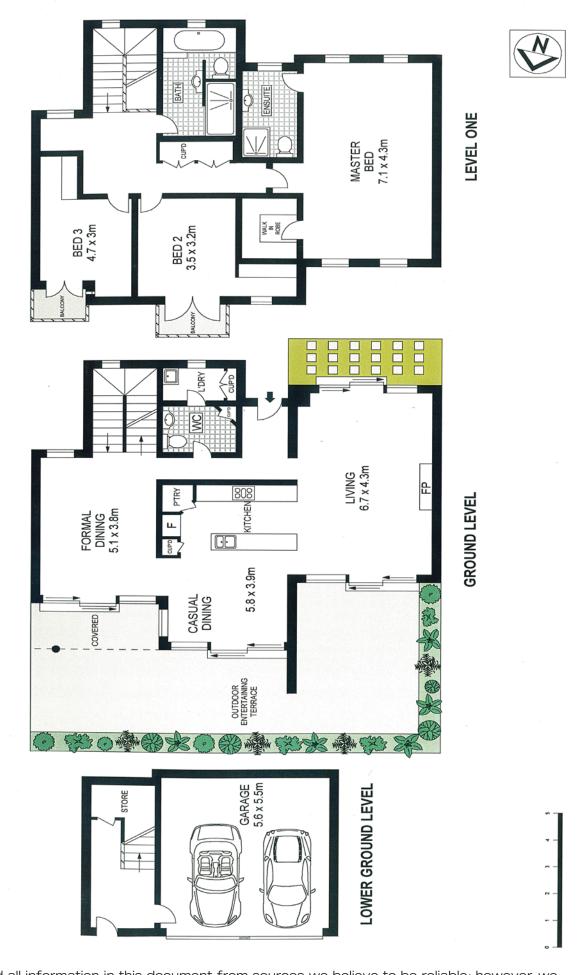

## 'The Pavillion' Residence 3, 64 Ocean Street Woollahra

bedrooms: 3 bathrooms: 2.5 car parking: 2

Nestled in Woollahra's prestigious leafy consular precinct this house sized villa residence is blissfully quiet & private. Hidden from the outside world, this outstanding pet friendly residence showcases executive living on a modern classic scale, offering spacious indoor/outdoor entertaining spaces by acclaimed architects Allen Jack + Cottier & interiors by Garth Barnett Design.

- Level entrance via impressive private security forecourt
- Spacious formal living room (gas fireplace) plus separate formal dining room
- Bespoke kitchen with European appliances plus casual dining area
- $\bullet$  All principal entertaining areas lead to a huge private sunny courtyard garden
- Oversized master bedroom suite with designer bathroom & walk-in robe
- Two additional double bedrooms with walk-in robes & Juliette balconies
- Large designer main bathroom plus downstairs guest powder room
- $\bullet$  Study nook  $\bullet$  Internal access from double garage  $\bullet$  Guest parking
- Prized Northerly aspect, high ceilings, polished limestone floors, ducted reverse cycle air-conditioning, security alarm, abundant storage, pet friendly
- Total area 325sqm approximately