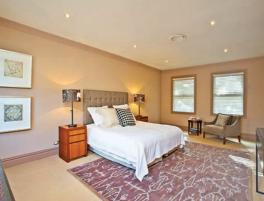

- Level entrance via impressive private security forecourt
- Spacious formal living room (gas fireplace) plus separate formal dining room
- Bespoke kitchen with European appliances plus casual dining area
- $\bullet$  All principal entertaining areas lead to a huge private sunny courtyard garden
- Oversized master bedroom suite with designer bathroom & walk-in robe
- Two additional double bedrooms with walk-in robes & Juliette balconies
- Large designer main bathroom plus downstairs guest powder room
- $\bullet$  Study nook  $\bullet$  Internal access from double garage  $\bullet$  Guest parking
- Prized Northerly aspect, high ceilings, polished limestone floors, ducted reverse cycle air-conditioning, security alarm, abundant storage, pet friendly
- Total area 325sqm approximately