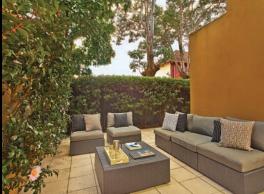

- Level entrance via impressive private security forecourt
- Spacious formal living room (gas fireplace) plus separate formal dining room
- Bespoke kitchen with European appliances plus casual dining area
- $\bullet$  All principal entertaining areas lead to a huge private sunny courtyard garden
- Oversized master bedroom suite with designer bathroom & walk-in robe
- Two additional double bedrooms with walk-in robes & Juliette balconies
- Large designer main bathroom plus downstairs guest powder room
- $\bullet$  Study nook  $\bullet$  Internal access from double garage  $\bullet$  Guest parking
- Prized Northerly aspect, high ceilings, polished limestone floors, ducted reverse cycle air-conditioning, security alarm, abundant storage, pet friendly
- Total area 325sqm approximately